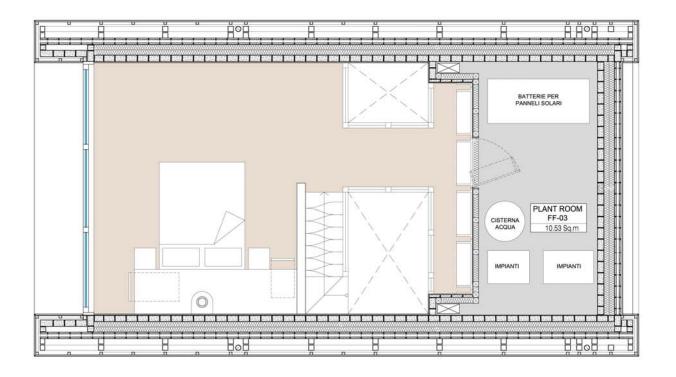

PRIVATE

Cincotta Architects 2 The Cals, Woodside Park, London, N125Alt Mob. 07963 450692 E.: cincottaconsulfing@pmail.com

FRANZ CABIN

2.5m

Scale 1:50 @ A3

PROPOSED SECOND FLOOR PLAN

| SCALE       | DATE     | DRAWN | CHECKED |
|-------------|----------|-------|---------|
| 1:50 @ A3   | 23/02/23 | -     | AC      |
| DRAWING No. |          |       | REV     |