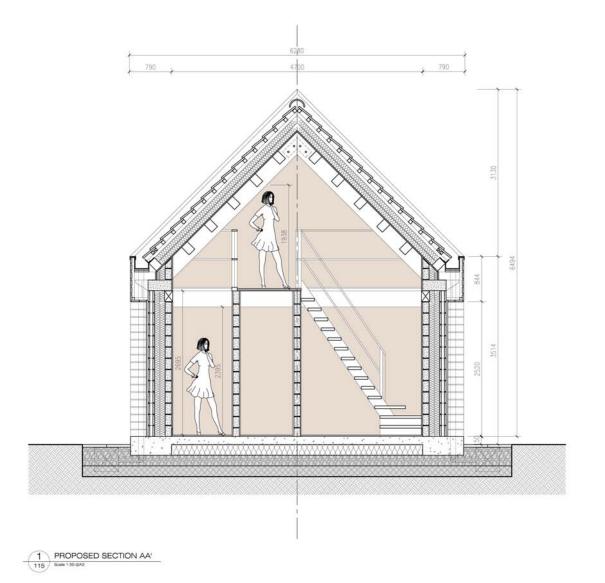

# PROPOSED SECTION AA' AND SECTION BB'

| 2.5m   | SCALE     | DATE     | DRAWN | CHECKED |
|--------|-----------|----------|-------|---------|
| 2.5111 | 1:50 @ A3 | 23/02/23 | 2.    | AC      |

1161 - 115