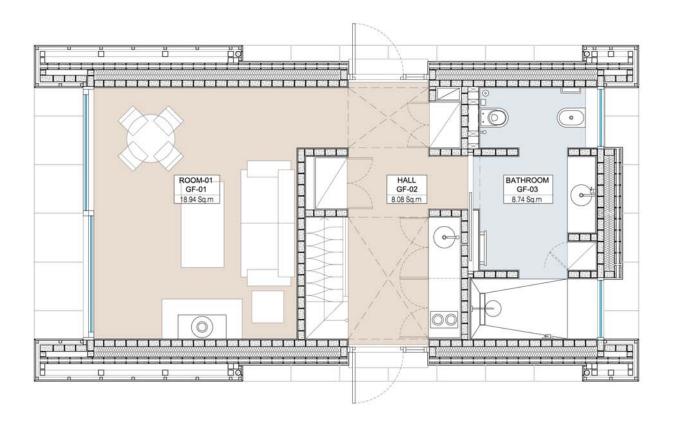

### PLANNING

ISSUE DATE ISSUED TO 23-02-2023

PRIVATE

Cincotta Architects 2 The Cals, Woodside Park, London, N125Alt Molo. 07963 450692 E.: cincottaconsulfing@pmell.com

FRANZ CABIN

2.5m

Scale 1:50 @ A3

PROPOSED GROUND FLOOR PLAN